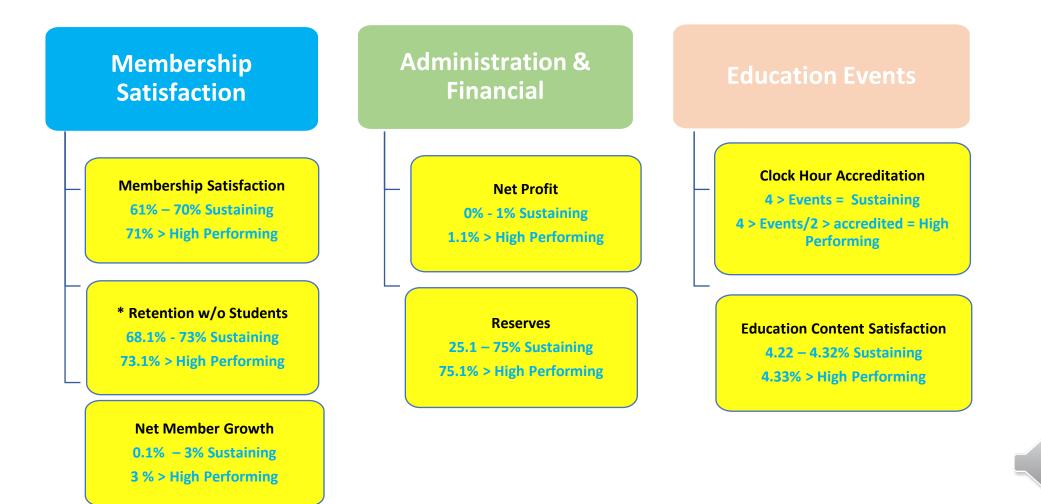

#### **CHAPTER AWARDS CRITERIA**

**Categories tracked:** Member Satisfaction, Non-Student Member Retention, Non-Student Net Member Growth, Net Profit, Reserves vs. Annual Fixed Expenses, Education Content Satisfaction, Number of Accredited vs. Non-accredited Educational Events. Results are determined through chapter dashboard results and Chapter Performance & Metric summaries.

Chapter Merit Award: winners achieved highest performance over all chapters in a specific focus area.

**Top Performing:** winners achieved "High Performing" status in *4–5* 6 out of 7 focus areas of chapter management and membership satisfaction.

**Chapter of Excellence:** winners achieved "High Performing" status in 6–7 **7out of 7 focus areas** of chapter management and membership satisfaction.