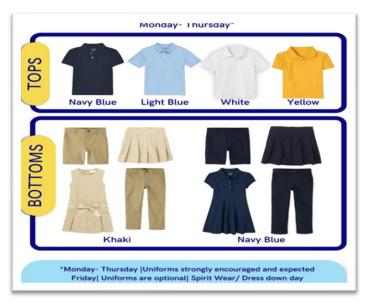

## **Back to School Uniform Wish List**

- Girls' Gold Polos (Small to XL)
  - Girls' White Long Sleeve Polos (Small to XL)
  - Girls' Navy Long Sleeve Polos (Small to XL)
  - Girls' Khaki Skirts or Skorts (4-16)
  - Boys' Sock packs (Variety of sizes)
  - Girls' Socks packs (Variety of sizes)
  - Boys' Underwear Packs (Variety of sizes)
  - Girls' Underwear Packs (Variety of sizes)
  - Girls' Sports Bras (Variety of sizes)
  - Boys' Sneakers (Variety of sizes)
  - Girls' Sneakers (Variety of sizes)

Boys' Khaki Pants (Sixes Small- XL)

Boys' White Polos (Small to XL)

Boys' Navy Polos (Small to XL)

Boys' Gold Polos (Small to XL)

Girls' Khaki Pants (Sixes Small- XL)

Girls' White Polos (Small to XL)

Girls' Navy Polos (Small to XL)

Girls' Khaki Shorts (Sizes Small to XL)

Boys' Khaki Shorts (Sizes Small to XL)

Boys' White Long Sleeve Polos (Small to XL)

Boys' Navy Long Sleeve Polos (Small to XL)

•

.

•

•