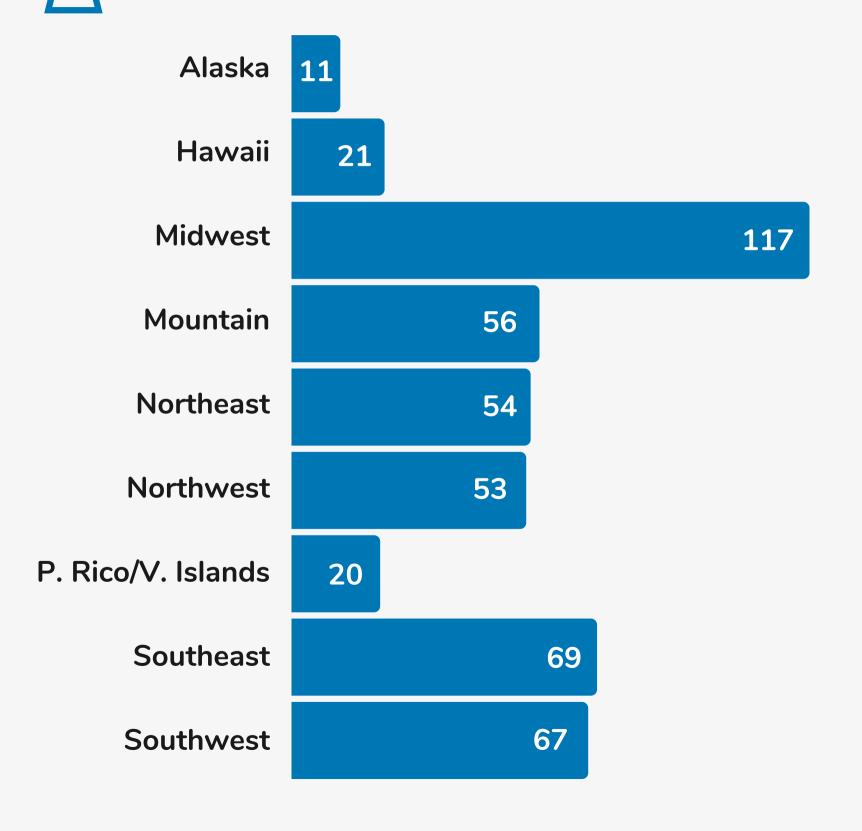

60,000 meeting and event professionals including nearly 14,000 engaged members, with nearly 70 chapters, clubs and members in more than 75 countries worldwide.

The meetings and events industry contributes more to the GDP than the air transportation, motion picture, sound recording, performing arts and the spectator sports industries.

### Members Buy MPI



Members buy from MPI sponsors and suppliers because they know that the value of their organizations goals is understood by their fellow chapter members.



Our members believe in working with companies they know and trust. Let us help you familiarize our members with your products and services.

## Your Business to Business Partner



#### **Chapter Demographics**

### Location Information Planning Locations Within the United States





#### **Industry Experience**

Membership Population Maturity | 4 years of experience or more

| Years | Planner | Supplier |
|-------|---------|----------|
| 0     | 28      | 28       |
| 2     | 39      | 22       |
| 4     | 6       | 3        |
| 6     | 10      | 4        |
| 8     | 9       | 1        |
| 10    | 4       | 4        |
| 12    | 5       | 1        |
| 14    | 3       | 1        |
| 16    | 2       | 0        |
| 18    | 3       | 0        |
| >=20  | 7       | 3        |

## Buying Power

\$26 Billion in buying power decisions are controlled by MPI members.

\$156 Million is the estimated annual buying power of MPI St. Louis members.

86% of MPI Members buy from suppliers that advertise with MPI.

## Premier Education & Networking

#### EDUCATION MEETINGS

MPI St.