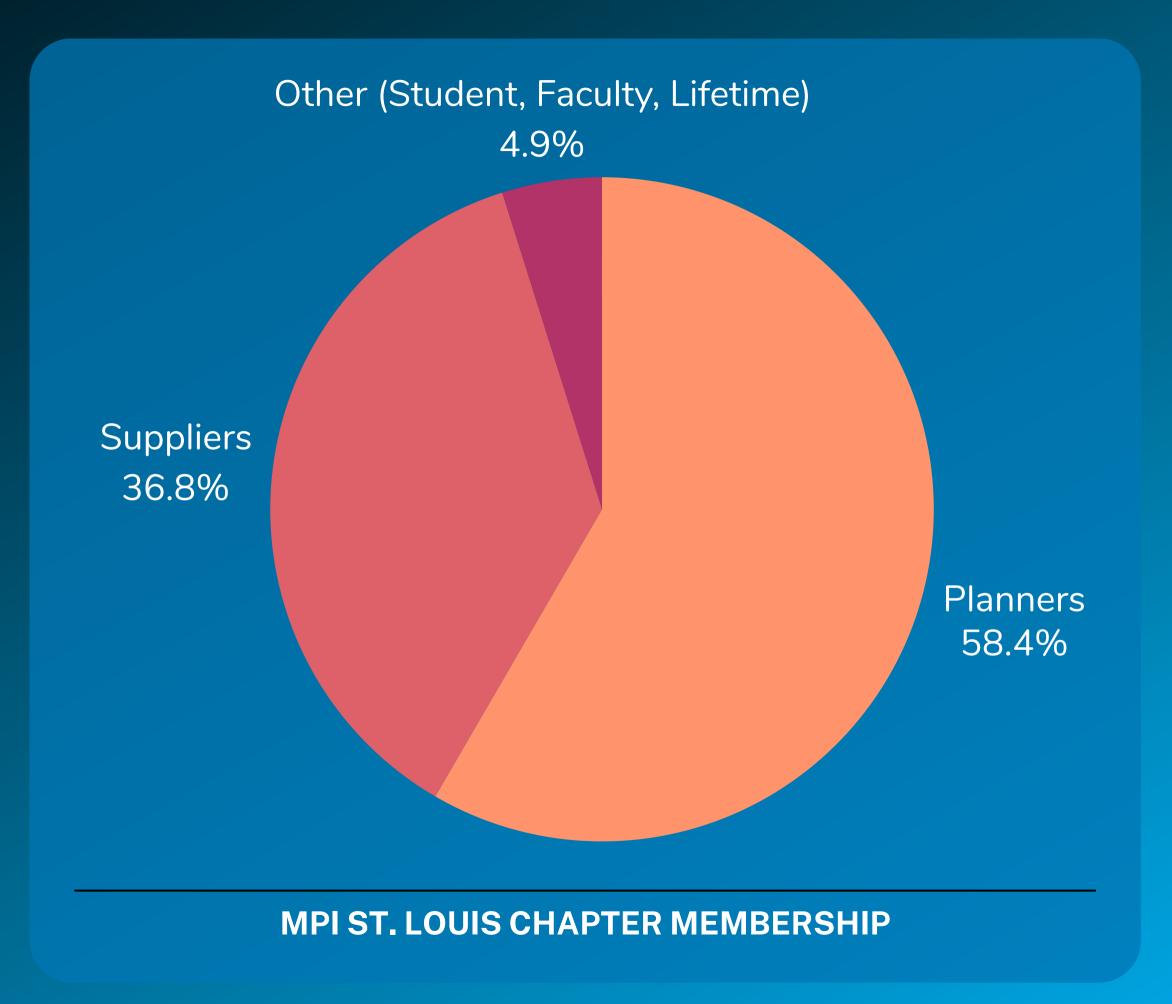

rent chapter membership, but you're also visible to the entire industry.

MPI Global has a community of 60,000 meeting and event professionals including nearly 14,000 engaged members, with nearly 70 chapters, clubs and members in more than 75 countries worldwide.

The meetings and events industry contributes more to the GDP than the air transportation, motion picture, sound recording, performing arts and the spectator sports industries.

### Members Buy MPI



Members buy from MPI sponsors and suppliers because they know that the value of their organizations goals is understood by their fellow chapter members.



Our members believe in working with companies they know and trust. Let us help you familiarize our members with your products and services.

## Your Business to Business Partner



#### **Chapter Demographics**

### Location Information Planning Locations Within the United States





#### **Industry Experience**

Membership Population Maturity | 4 years of experience or more

| Years | Planner | Supplier |
|-------|---------|----------|
| 0     | 28      | 28       |
| 2     | 39      | 22       |
| 4     | 6       | 3        |
| 6     | 10      | 4        |
| 8     | 9       | 1        |
| 10    | 4       | 4        |
| 12    | 5       | 1        |
| 14    | 3       | 1        |
| 16    | 2       | 0        |
| 18    | 3       | 0        |
| >=20  | 7       | 3        |

## Buying Power

\$26 Billion in buying power decisions are controlled by MPI members.

\$156 Million is the estimated annual buying power of MPI St. Louis members.

86% of MPI Members buy from s