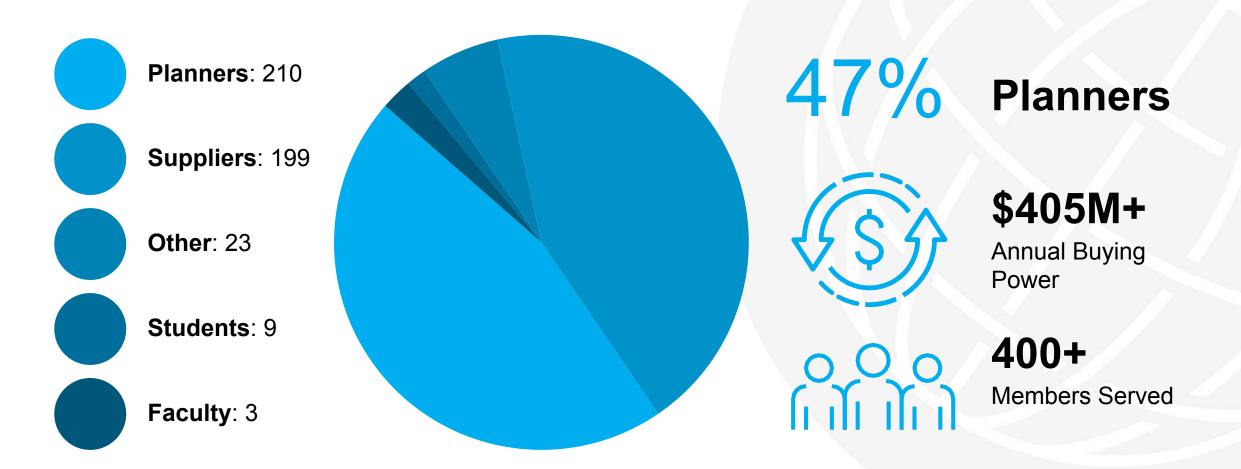

Founded in 1977, the chapter now boasts more than 400 members and hosts a robust schedule of networking and educational events throughout the year. Our chapter's demographic includes 47% planners, 46% suppliers, and 2% faculty and students. MPI D/FW Chapter supports an I BUY MPI Philosophy, meaning that we support our members buying from one another. The MPI D/FW Chapter represents \$405,375,000 in buying power for our industry that's from our planners and suppliers combined. Imagine meeting decision-makers face-to-face and making a lasting impression for weeks to follow with use of exciting marketing opportunities showcasing your products in front of this audience!