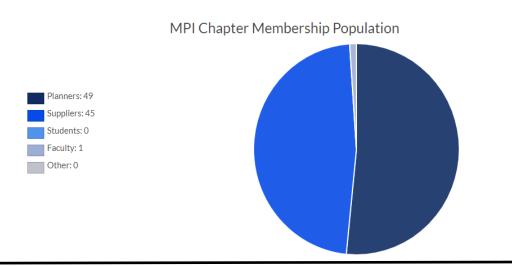

## **About Our Chapter**

MPI Heartland brings together meeting planners and suppliers from across Iowa and Nebraska for education, networking, professional development and charitable involvement. The chapter hosts numerous events and volunteer opportunities throughout the year.