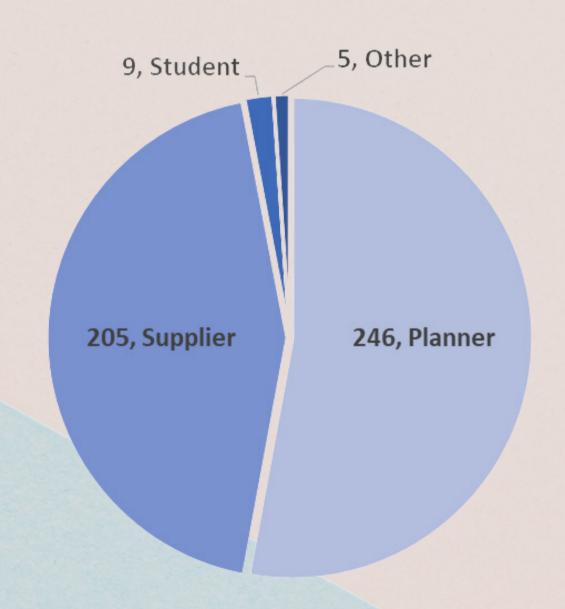

# Annual Partner Sponsorship Opportunities



#### Our Vision & Commitment

Meeting Professionals International (MPI) is the meeting & event industry's largest and most vibrant global community, helping members thrive by providing human connections to knowledge and ideas, relationships and marketplaces for meeting professionals.

MPI-CAC is one of the largest and strongest chapters in the world with nearly 500 members.

The vision is based on four strategies:

Evolve to a global community

Re-imagine business relationships with its chapter

Elevate the member conversation and experience

Build a great organization

We look forward to your partnership with our organization to help achieve our vision.



### **Chapter Demographics**



Estimated Buying Power: \$397,400,000

## **Annual Partner Sponsor Benefits**

#### Visibility -

Annual Partners enjoy increased visibility by having their logo and hyperlink on the MPI-CAC homepage, all chapter marketing, and at all chapter events. Annual partners always receive verbal recognition at all events.

#### Marketing -

Annual Partners have opportunities to provide messaging that will be sent out on all MPI-CAC social media accounts as well as in our monthly eNewsletter "To The Po!nt". At certain levels of partnership, MPI-CAC will send an email on your behalf directly to all members

#### **Discount Registrations -**

Partners receive 50% discounts on registration to chapter events, depending on partnership level

#### Podium Time -

Legacy, Diamond, and Platinum partners h