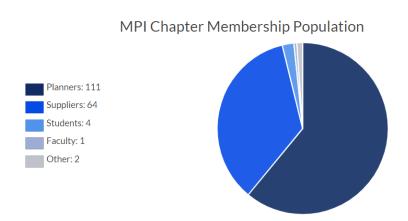

## **Chapter Profile**

- 182 members: 61% planner members/ 39% supplier & student members
- Collective annual budget managed by MPI Michigan planners: \$82.6 Million
- 1/3 the number of members responsible for executing events for 1,000 or more attendees
- 43 Certified Meeting Professionals: 32 planners/11 suppliers
- 5 CMM planners
- E-Newsletter Circulation is distributed to 800+ MPI Michigan database
- Social Media: Facebook, LinkedIn, Twitter, and Instagram presence to keep members connected and to highlight the chapter events and sponsors