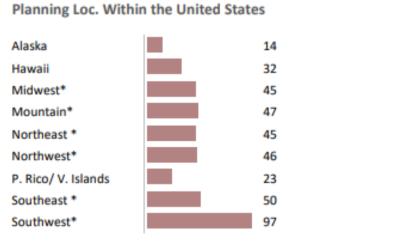

## MPISD PLANNER DEMOGRAPHICS

| Midwest   | (IL, IN, OH, MI, MN, WI, IA, MO, KS, OK, NE, SD, ND) |
|-----------|------------------------------------------------------|
| Mountain  | (UT,CO,WY,MT)                                        |
| Northeast | (ME, NH, VT, MA, RI, CT, NY, NJ, PA, DE, MD)         |
| Northwest | (WA, OR, ID)                                         |
| Southeast | (FL,GA, SC, NC, LA, AL, MS, AK, TN, KY, WV, VA, DC)  |
| Southwest | (CA, NV, AZ, NM, TX)                                 |