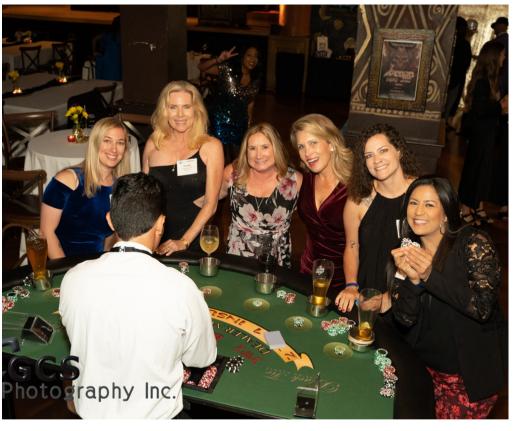

# SIGNATURE EVENTS

Throughout the year, MPI San Diego provides its members with a range of fundraising and special events. These gatherings are dedicated to acknowledging exceptional individuals, partners, and leaders within the chapter.

## 2023-2024 EVENTS

July 20, 2023
MPI UNITE - MEMBERS ONLY
Venue: Aolani

August 3, 2023
ALL INDUSTRY CRUISE
Venue: Inspiration Hornblower

September 12, 2023
PROFESSIONAL DEVELOPMENT
Venue: Del Frisco's

November 2, 2023 MPI MIXER Venue: Carte Hotel December 6, 2023 SIGNATURE EVENT: Holiday Party Venue: Bali Hai