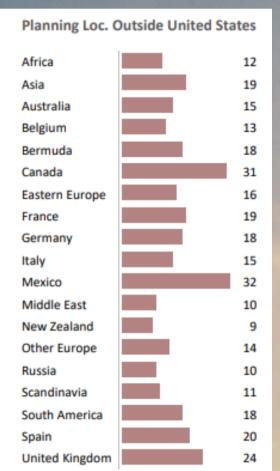

## MPISD PLANNER DEMOGRAPHICS

| Midwest   | (IL, IN, OH, MI, MN, WI, IA, MO, KS, OK, NE, SD, ND) |
|-----------|------------------------------------------------------|
| Mountain  | (UT,CO,WY,MT)                                        |
| Northeast | (ME, NH, VT, MA, RI, CT, NY, NJ, PA, DE, MD)         |
| Northwest | (WA, OR, ID)                                         |
| Southeast | (FL,GA, SC, NC, LA, AL, MS, AK, TN, KY, WV, VA, DC)  |
| Southwest | (CA, NV, AZ, NM, TX)                                 |