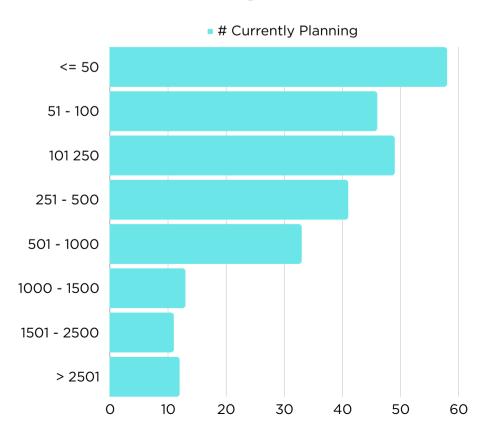

oring leadership, impact and innovation. MPI Tampa Bay Area was also recognized as Top Performing Chapter in 2018, 2019, 2022, and 2023.



By supporting MPI, you will be personally connected to your industry and be part of a professional community that makes up the event management and planning network of Tampa Bay. You will have access to top professionals in the industry both locally and internationally.

Globally MPI Members have more than \$22 Billion in buying power.

**2024 BOARD OF DIRECTORS** 



## **Planner Members**





arden solutions





































**Indiana University** 





















































## \$136,475,000

**MEMBER BUYING POWER** 

#### **Membership Overview**



#### **Planning Locations**



#### **Meeting Sizes**



#### **Facility Utilization**



## **Benefits of Sponsorship**

## Partnering with MPI Tampa Bay Area Chapter can benefit YOU! How?



Gain maximum exposure to
200 MPI Tampa Bay Area
members and all over the state
with fellow MPI Florida Chapters:
North Florida, Greater Orlando
and South Florida.



Strengthen your organization's brand and build awareness amongst a target audience interested in partnership.



Network with colleagues, reinforce existing relationships, and develop new strategic partnerships.



Access a growing network of industry partners.



Increase your marketing opportunities, including visibility on the MPI
Tampa Bay Area's website, e-mail communications, and social media.

### Thank You to Our 2023 Partners!















































# Sponsor