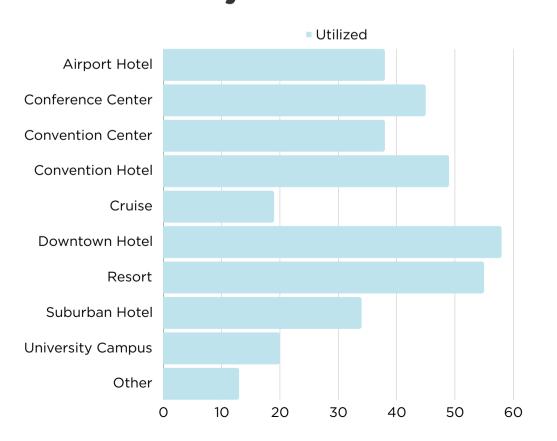

vation. MPI Tampa Bay Area was also recognized as Top Performing Chapter in 2018, 2019, 2022, and 2023.



By supporting MPI, you will be personally connected to your industry and be part of a professional community that makes up the event management and planning network of Tampa Bay. You will have access to top professionals in the industry both locally and internationally.

Globally MPI Members have more than \$22 Billion in buying power.

**2024 BOARD OF DIRECTORS** 



## **Planner Members**





arden solutions





































**Indiana University** 





















































## \$136,475,000

**MEMBER BUYING POWER** 

#### **Membership Overview**



#### **Planning Locations**



#### **Meeting Sizes**



#### **Facility Utilization**



## **Benefits of Sponsorship**

## Partnering with MPI Tampa Bay Area Chapter can benefit YOU! How?



Gain maximum exposure to
200 MPI Tampa Bay Area
members and all over the state
with fellow MPI Florida Chapters:
North Florida, Greater Orlando
and South Florida.



Strengthen your organization's brand and build awareness amongst a target audience interested in partnership.



Network with colleagues, reinforce existing relationships, and develop new strategic partnerships.



Access a growing network of industry partners.



Increase your marketing opportunities, including visibility on the MPI
Tampa Bay Area's website, e-mail communications, and social media.

### Thank You to Our 2023 Partners!















































# Sponsorship Packages

## **PLATINUM** \$