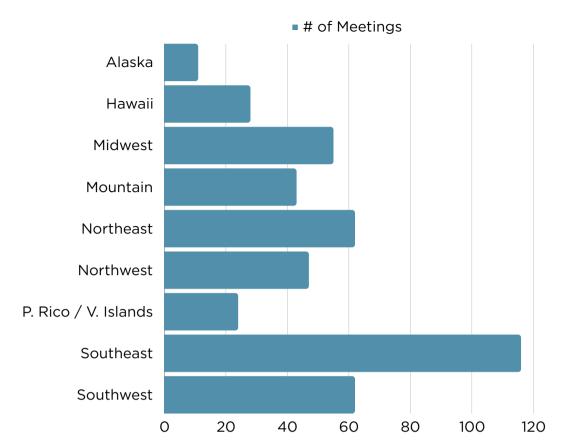

he 2012 MPI RISE Award honoring leadership, impact and innovation. MPI Tampa Bay Area was also recognized as Top Performing Chapter in 2018, 2019, 2022, and 2023.



By supporting MPI, you will be personally connected to your industry and be part of a professional community that makes up the event management and planning network of Tampa Bay. You will have access to top professionals in the industry both locally and internationally.

Globally MPI Members have more than \$22 Billion in buying power.

**2024 BOARD OF DIRECTORS** 



## **Planner Members**





arden solutions





































**Indiana University** 





















































## \$136,475,000

**MEMBER BUYING POWER** 

#### **Membership Overview**



#### **Planning Locations**



#### **Meeting Sizes**



#### **Facility Utilization**



## **Benefits of Sponsorship**

## Partnering with MPI Tampa Bay Area Chapter can benefit YOU! How?



Gain maximum exposure to
200 MPI Tampa Bay Area
members and all over the state
with fellow MPI Florida Chapters:
North Florida, Greater Orlando
and South Florida.



Strengthen your organization's brand and build awareness amongst a target audience interested in partnership.



Network with colleagues, reinforce existing relationships, and develop new strategic partnerships.



Access a growing network of industry partners.



Increase your marketing opportunities, including visibility on the MPI
Tampa Bay Area's website, e-mail communications, and social media.

### Thank You to Our 2023 Partners!